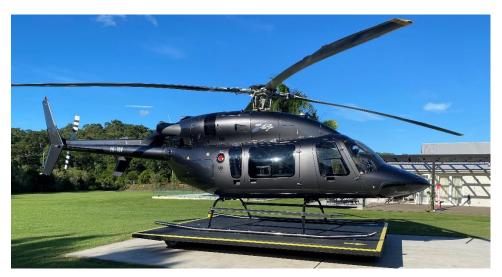

## 2005 Bell 427

S/N: 56047 S/N: VH-TOR

Corporate Configured Recent Paint & Interior

**Airframe: 9,026 Hours Total Time** 

#1 Engine: 6,001 Hours #2 Engine: 5,461 Hours

## **Installed Equipment & Description**

- ➤ High Skid Gear w/ Flight Steps
- Dual Controls
- Rotor Brake
- Air Comm Air Conditioning
- > Automatic Door Openers
- > Crew Inertia Reel 5-Point Shoulder Harnesses
- ➤ Cabin Lap & Shoulder Harnesses

- Cabin Fire Extinguisher
- > Tinted Cabin Windows
- ➤ Anti-Collision / Nav Lighting
- Empty Weight: 4,369 lbs. / 1,982 kg.
- ➤ (2) Bose A30 Noise Cancelling Headsets
- > Exterior: Dark Metallic Gray Recent Paint
- ➤ Interior: Gray Leather Seats / Carpet Recent